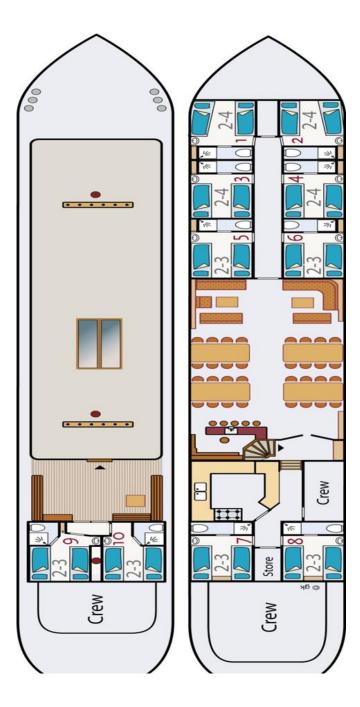

| Hut 1 Bed 1 (onder) Bed 2 (boven) Bed 3 (onder) Bed 4 (boven)    |    |
|------------------------------------------------------------------|----|
| Hut 3 Bed 1 (onder) Bed 2 (boven) Bed 3 (onder) Bed 4 (boven)    |    |
| Hut 5 Bed 1 (onder) Bed 2 (boven) Bed 3 (onder)                  |    |
| Hut 7 Bed 1 (onder) Bed 2 (boven) Bed 3 (onder)                  |    |
| Hut 9 (dekhut<br>Bed 1 (onder)<br>Bed 2 (boven)<br>Bed 3 (onder) | :) |

| Hut 2          | FRIS |
|----------------|------|
| Bed 1 (onder)  |      |
| Bed 2 (boven)  |      |
| Bed 3 (onder)  |      |
| Bed 4 (boven)  |      |
| Dea : (Develi) |      |
| Hut 4          |      |
| Bed 1 (onder)  |      |
| Bed 2 (boven)  |      |
| Bed 3 (onder)  |      |
| Bed 4 (boven)  |      |
| Hut 6          |      |
| Bed 1 (onder)  |      |
| Bed 2 (boven)  |      |
| Bed 3 (onder)  |      |
| bed 5 (olider) |      |
| Hut 8          |      |
| Bed 1 (onder)  |      |
| Bed 2 (boven)  |      |
| Bed 3 (onder)  |      |
|                |      |
| Hut 10 (dekhi  | ıt)  |
| Bed 1 (onder)  |      |
| Bed 2 (boven)  |      |
| Bed 3 (onder)  |      |